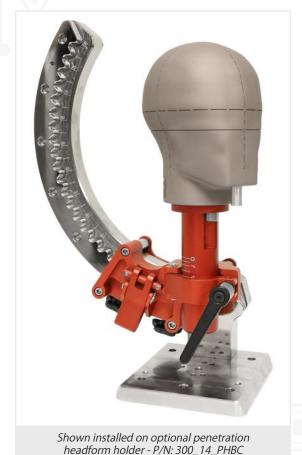

## **FEATURES:**

- Material: hard urethane covered with conductive paint
- 100% CNC machined
- Complies with EN960 requirements, all sizes available
- Comes with a repair kit to restore the surface if damaged
- Technical data sheet included
- Can be mounted using the quick release system or on the rotary angle system