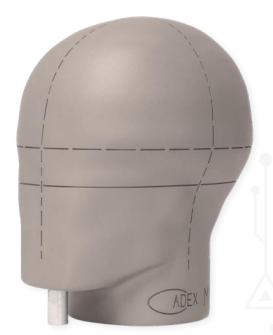

## Penetration EN 960/ISO Headform

P/N: 100\_02\_HFU

The full urethane headforms with conductive paint are made for electrical contact detection. The headform has been designed and manufactured according to ISO/DIS 6220 & EN 960 standards.

## **FEATURES:**

- Material: hard urethane covered with conductive paint
- 100% CNC machined
- Complies with EN960 requirements, all sizes available
- Comes with a repair kit to restore the surface if damaged
- Technical data sheet included
- Can be mounted using the quick release system or on the rotary angle system