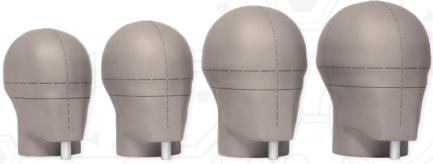

## Penetration EN 960/ISO Headform

P/N: 100\_02\_HFU

The full urethane headforms with conductive paint are made for electrical contact detection. The headform has been designed and manufactured according to ISO/DIS 6220 & EN 960 standards.

## **FEATURES:**

- Material: hard urethane covered with conductive paint
- 100% CNC machined
- Complies with EN960 requirements, all sizes available
- Comes with a repair kit to restore the surface if damaged
- Technical data sheet included
- Can be mounted using the quick release system or on the rotary angle system









All sizes available: A, C, D, E, G, J, K, M, O