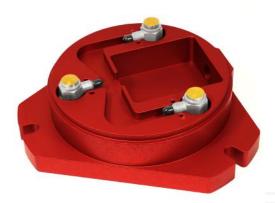

## **FEATURES:**

Combination of three load cells
equally distanced to avoid any lost of reading

Compatible with the Cadex software

\*Headform not included and sold separately

<u>INSIDE VIEW</u> Assembly of three load cells equally distanced for better accuracy