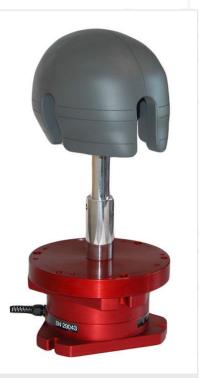

Shown installed on impact monorail with impactor

Mountaineer's headform installed on load cell assembly