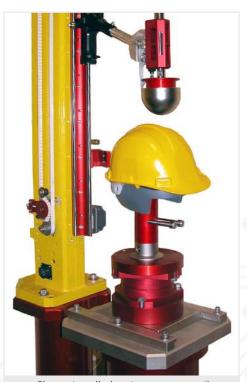

Shown installed on impact monorail with impactor

Mountaineer's headform installed on load cell assembly