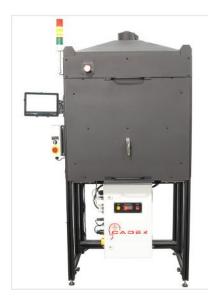

## **Radiant Heat Chamber**

P/N: 1000\_07\_CRHC1

Designed and manufactured to meet EN 443 and/or NFPA 1971 standard. Using touchscreen controller along with an alarm, the radiant heat chamber manages automatically all of the different conditioning steps.

## **DIMENSIONS (APPROX.):**

- Length: 101.6 cm / 40 in
- Width: 81.28 cm / 32 in
- Height: 200.66 cm / 79 in

## **Full automatic system**

- Touchscreen controller
- Radiant panel with auto self-adjustment power system
- Radiometer and thermocouple adjustable in height
- Doors can be opened or closed to perform either NFPA 1971 or EN433 conditioning procedure

Door shown closed to perform NFPA 1971 conditioning procedure

\*Model may differ from the picture

Radiometer and thermocouple adjustable in height

button