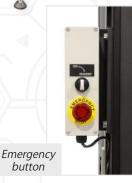

Door shown closed to perform NFPA 1971 conditioning procedure

\*Model may differ from the picture

Radiometer and thermocouple adjustable in height

button