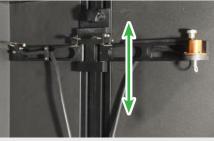

## **Full automatic system**

- Touchscreen controller
- Radiant panel with auto self-adjustment power system
- Radiometer and thermocouple adjustable in height
- Doors can be opened or closed to perform either NFPA 1971 or EN433 conditioning procedure

Door shown closed to perform NFPA 1971 conditioning procedure

\*Model may differ from the picture

Radiometer and thermocouple adjustable in height

button