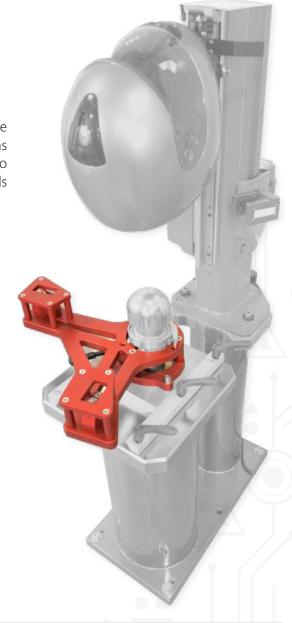

## Positioning Laser Kit

P/N: 300\_08\_PLK1

The laser positioning device can be installed easily on your Cadex twinwire or monorail. This kit helps the technician to confirm the impact location as the helmet is rising up to the drop height location. This system is used to perform testing procedures as per SNELL methodology and other standards in order to confirm the impact location prior the drop test.