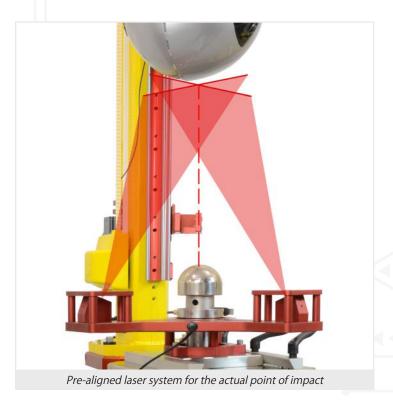

## Positioning Laser Kit

P/N: 300\_08\_PLK1

The laser positioning device can be installed easily on your Cadex twinwire or monorail. This kit helps the technician to confirm the impact location as the helmet is rising up to the drop height location. This system is used to perform testing procedures as per SNELL methodology and other standards in order to confirm the impact location prior the drop test.