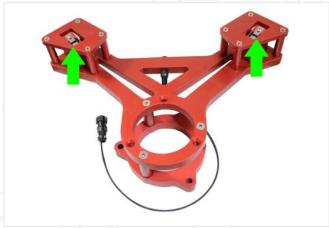

## **FEATURES:**

- Anvil can be easily interchanged while using the laser kit
- Built in application in Cadex software to operate the laser kit
- ON/OFF with wall inlet available for none Cadex software applications users