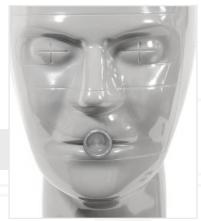

## Modified EN 168 Headform for Breathing Test

P/N: 100\_02\_HFUBM\_BT

Headform designed to test respiratory protective equipment according to NFPA 1972, EN 12941, EN 14594 and other standards.

## **FEATURES:**

- Material: urethane
- Technical data sheet included
- Sizes available: small and medium
- Breathing tube specification can be modified upon request

Breathing tube can be connected behind the headform or below the neck