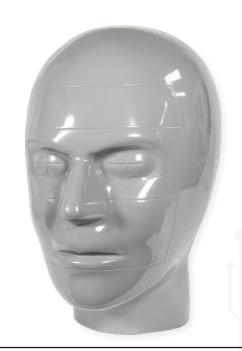

## Headform according to EN 168

P/N: 100\_02\_HFUB

EN 168 headforms are designed for different tests such as personal eye protection test, ballistic test and referencing.

## **FEATURES:**

- Material: urethane with internal core
- Technical data sheet included
- Sizes available: small and medium