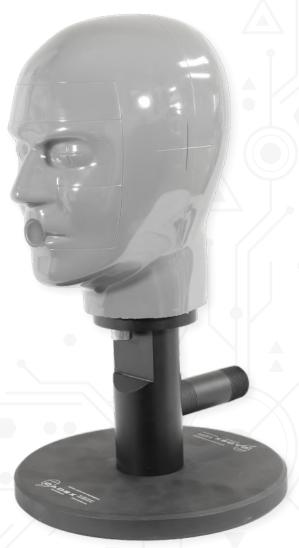

## Modified EN 168 Headform for Breathing Test

P/N: 100\_02\_HFUBM\_BT

Headform designed to test respiratory protective equipment according to NFPA 1972, EN 12941, EN 14594 and other standards.

## **FEATURES:**

- Material: urethane
- Technical data sheet included
- Sizes available: small and medium
- Breathing tube specification can be modified upon request

Breathing tube can be connected behind the headform or below the neck