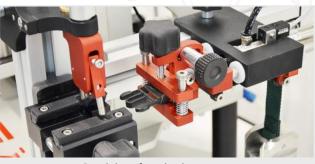

## Chinstrap Multipurpose Machine

P/N: 1000\_01\_CMM01

Equipment to test micro-slippage, resistance to abrasion of the chinstrap and durability of quick release system. According to BSI and ECE 22 regulation.

## **FEATURES:**

- Touchscreen controller
- Adjustable speed and cycle frequency
- Load 20 Newton's
- Durability of quick release system on the side
- Micro-slip and abrasion of the chinstrap by interchanging configuration

Resistance to abrasion test

Touchscreen controller

Micro-slip test

Durability of quick release system