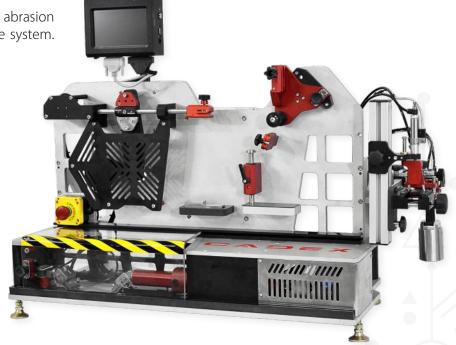

## Chinstrap Multipurpose Machine

P/N: 1000\_01\_CMM01

Equipment to test micro-slippage, resistance to abrasion of the chinstrap and durability of quick release system. According to BSI and ECE 22 regulation.

## **FEATURES:**

- Touchscreen controller
- Adjustable speed and cycle frequency
- Load 20 Newton's
- Durability of quick release system on the side
- Micro-slip and abrasion of the chinstrap by interchanging configuration