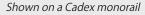

# CSA-Flat Anvil (200x200 mm)

P/N: 300\_01\_AFCSA

CSA-Flat anvil plated steel (200x200 mm) is designed to perform impact attenuation test on industrial hat as per CSA Z94.1.

# **DIMENSIONS (APPROX.):**

- Length: 21.59 cm / 8.5 in
- Width: 20.32 cm / 8 in
- Height: 20.65 cm / 8.13 in

## **FEATURES:**

- Modular system
- Impacting surface:200x200 mm
- Comes with a certificate of conformity