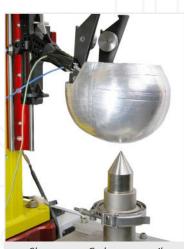

# **CSA-Penetrator Anvil**

P/N: 300\_01\_APCSA94

CSA-Penetrator anvil plated steel is designed to perform penetration test on industrial hat as per CSA Z94.1.

### **FEATURES:**

- Quickly interchangeable
- Quick release female part included
- Comes with a certificate of conformity

Shown on a Cadex monorail