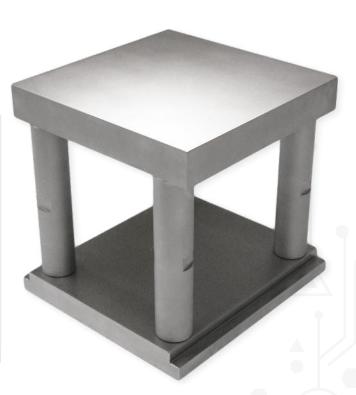

# **CSA-Penetrator Anvil**

P/N: 300\_01\_APCSA94

CSA-Penetrator anvil plated steel is designed to perform penetration test on industrial hat as per CSA Z94.1.

#### **DIMENSIONS (APPROX.):**

Length: 8.89 cm / 3.5 in
Width: 8.89 cm / 3.5 in
Height: 11.43 cm / 4.5 in

### **FEATURES:**

- Quickly interchangeable
- Quick release female part included
- Comes with a certificate of conformity

Shown on a Cadex monorail