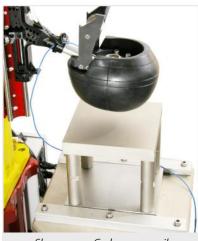

# CSA-Flat Anvil (200x200 mm)

P/N: 300\_01\_AFCSA

CSA-Flat anvil plated steel (200x200 mm) is designed to perform impact attenuation test on industrial hat as per CSA Z94.1.

## **FEATURES:**

- Modular system
- Impacting surface:200x200 mm
- Comes with a certificate of conformity

### **FEATURES:**

- Quickly interchangeable
- Quick release female part included
- Comes with a certificate of conformity

Shown on a Cadex monorail