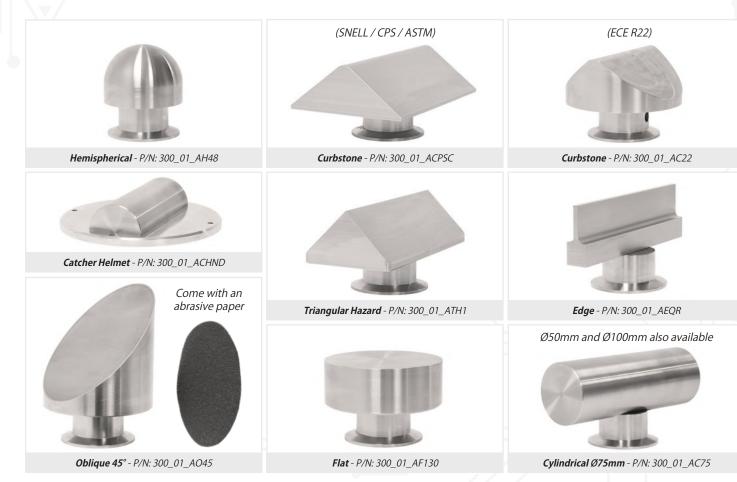

## Multitude of models available

Cadex manufactures a multitude of anvils in accordance with existing standards. The quick release system (exclusive Cadex feature) allows test technicians to quickly interchange impact setups.

## FEATURES:

- Each anvil comes with a compliance certificate
- Each anvil comes with a quick release female part
- Male part and clamp are sold separately
- Made with stainless steel
- 360° positioning of the anvils
- More than 20 different models available