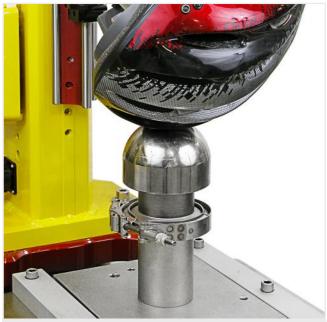

755 ave. Montrichard, Saint-Jean-sur-Richelieu, Quebec, Canada J2X 5K8 Phone: +1.450.348.6774 • www.cadexinc.com • Fax: +1.450.348.7157

## Anvils

## Multitude of models available

Cadex manufactures a multitude of anvils in accordance with existing standards. The quick release system (exclusive Cadex feature) allows test technicians to quickly interchange impact setups.

## FEATURES:

- Each anvil comes with a compliance certificate
- Each anvil comes with a quick release female part
- Male part and clamp are sold separately
- Made with stainless steel
- 360° positioning of the anvils
- More than 20 different models available



Shown during an helmet impact test