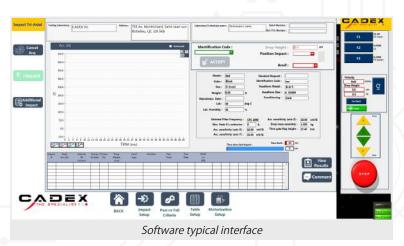

## Cadex Software

P/N: 200\_04\_CSOF

Using Windows 10/11, the Cadex software assists the technician by managing results obtained from the vast majority of our equipments. A machine's motorization can be controlled via virtual keypad. The software can be used to control the equipment motorization via a virtual keypad.

## **FEATURES:**

- Over 27 years of continued improvement
- Friendly user interface
- Customizable applications
- Produces easy to read reports
- Includes virtual remote control
- Lab view data platform
- Easy data extraction to Microsoft Excel