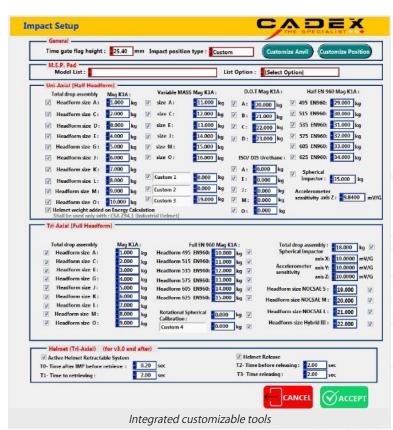

## **FEATURES:**

- Over 27 years of continued improvement
- Friendly user interface
- Customizable applications
- Produces easy to read reports
- Includes virtual remote control
- Lab view data platform
- Easy data extraction to Microsoft Excel

## **APPLICATIONS:**

- Uniaxial impact test machines
- Triaxial impact test machines
- Rotation impact test machines
- Chin strap machines
- Chin bar machines
- Penetration machines
- Velocimeter products
- Force distribution (load cell)