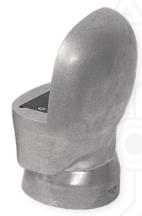

## **FEATURES:**

- Not polished to prevent light reflection
- Made from aluminum
- 100% CNC machined
- Ballistic plate (AR500 steel) to protect aluminum headform
- Technical data sheet included
- Size: medium

Left side cut-out headform filled up with clay\*

LEFT SIDE CUT-OUT (100\_04\_HFAL)

BACK SIDE CUT-OUT (100\_04\_HFAB)

HALF HEAD CUT-OUT WITH INSERT (100\_04\_HFAH)

FRONT SIDE CUT-OUT (100\_04\_HFAF)

RIGHT SIDE CUT-OUT (100\_04\_HFAR)