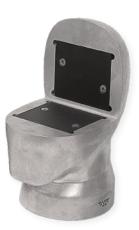

## Cadex Ballistic Testing Headforms

P/N: 100\_04\_HFA

The 2022 military ballistic headforms is used for ballistic penetration test. These specific headforms have a cavity to be filled up with clay (not included).

Left side cut-out headform filled up with clay\*

LEFT SIDE CUT-OUT (100\_04\_HFAL)

BACK SIDE CUT-OUT (100\_04\_HFAB)

HALF HEAD CUT-OUT WITH INSERT (100\_04\_HFAH)

FRONT SIDE CUT-OUT (100\_04\_HFAF)

RIGHT SIDE CUT-OUT (100\_04\_HFAR)