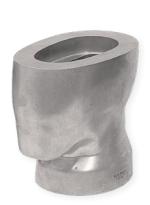

Cadex ballistic mold with handle, around 0.003 in of a gap. Available separately - P/N: 300\_08\_CBHMC

Optional Cadex ballistic mold with handle shown with the back side cut-out headform (100\_04\_HFAB)