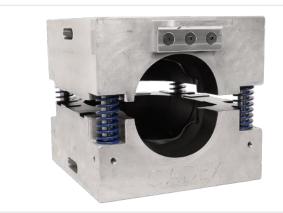

Cadex ballistic mold with handle, around 0.003 in of a gap. Available separately - P/N: 300\_08\_CBHMC

Optional Cadex ballistic mold with handle shown with the back side cut-out headform (100\_04\_HFAB)