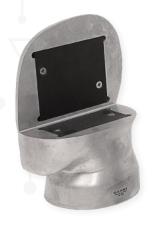

Left side cut-out headform filled up with clay\*

LEFT SIDE CUT-OUT (100\_04\_HFAL)

BACK SIDE CUT-OUT (100\_04\_HFAB)

HALF HEAD CUT-OUT WITH INSERT (100\_04\_HFAH)

FRONT SIDE CUT-OUT (100\_04\_HFAF)

RIGHT SIDE CUT-OUT (100\_04\_HFAR)

Cadex ballistic mold with handle, around 0.003 in of a gap. Available separately - P/N: 300\_08\_CBHMC

Optional Cadex ballistic mold with handle shown with the back side cut-out headform (100\_04\_HFAB)