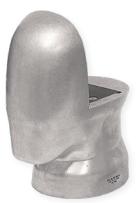

Left side cut-out headform filled up with clay\*

LEFT SIDE CUT-OUT (100\_04\_HFAL)

BACK SIDE CUT-OUT (100\_04\_HFAB)

HALF HEAD CUT-OUT WITH INSERT (100\_04\_HFAH)

FRONT SIDE CUT-OUT (100\_04\_HFAF)

RIGHT SIDE CUT-OUT (100\_04\_HFAR)