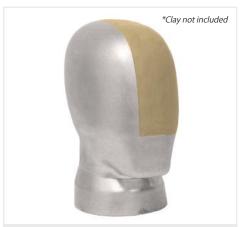

## Cadex Ballistic Testing Headforms

P/N: 100\_04\_HFA

The 2022 military ballistic headforms is used for ballistic penetration test. These specific headforms have a cavity to be filled up with clay (not included).

Left side cut-out headform filled up with clay\*

LEFT SIDE CUT-OUT (100\_04\_HFAL)

BACK SIDE CUT-OUT (100\_04\_HFAB)

HALF HEAD CUT-OUT WITH INSERT (100\_04\_HFAH)

FRONT SIDE CUT-OUT (100\_04\_HFAF)

RIGHT SIDE CUT-OUT (100\_04\_HFAR)