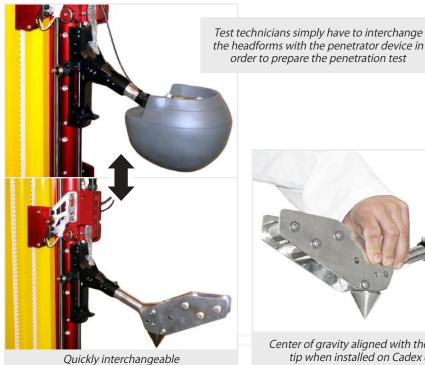

## Balanced Monorail Penetrator

P/N: 300\_14\_BPM2

The balanced monorail penetrator's the center of gravity is aligned with the penetrator tip's axis. The mass requirement is met when combined with the drop carriage.

## **FEATURES:**

- Comes with a spare penetration tip
- Comes with a certificate of conformity
- Quick and easy to be mounted on the monorail carriage
- Center of gravity aligned with the penetrator tip axis

Center of gravity aligned with the penetrator tip when installed on Cadex carriage

Shown on a Cadex monorail