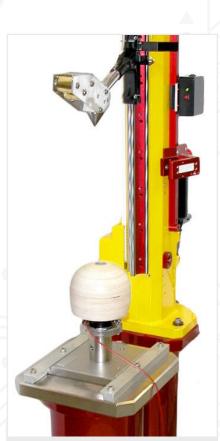

Center of gravity aligned with the penetrator tip when installed on Cadex carriage

Shown on a Cadex monorail