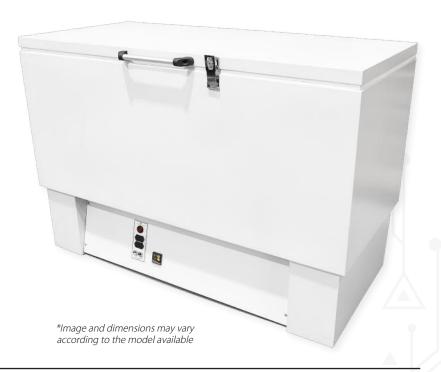

## Freezer for Cold Conditioning

P/N: 1000\_07\_CF010

Because cold air is denser than ambient air, this chest freezer model is better at maintaining a cold condition during frequent door opening.

### **DIMENSIONS (APPROX.):**

• Length: 152.4 cm / 60 in

Width: 74.93 cm / 29.5 in

• Height: 105.41 cm / 41.5 in

• Inner dimensions: 46.75 x 14.75 x 17 in

#### **FEATURES:**

- 0 to -35°C temperature range
- +/- 2°C accuracy
- Digital display