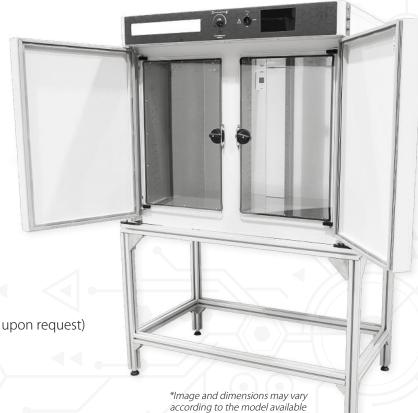

# Oven for Hot Conditioning

P/N: 1000\_07\_CO300

### **DIMENSIONS (APPROX.):**

Length: 120.65 cm / 47.5 in
Width: 64.14 cm / 25.25 in
Height: 171.45 cm / 67.5 in

### **FEATURES:**

- 50°C conditioning environment
- Touchscreen controller
- 300 liters capacity (custom dimension available upon request)
- +/- 1°C accuracy
- Stainless steel interior material
- Interior air flow circulating system
- Heat recovering time up to 150°C in 3-4 mins