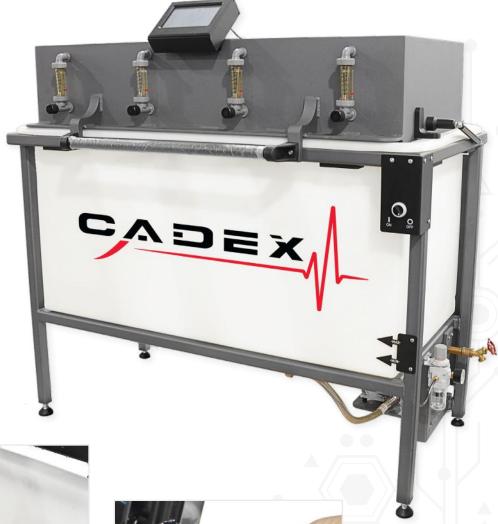

## Rain Conditioning Machine

P/N: 1000\_07\_CRM04

For rain conditioning according to the ECE R22.05 standard. Touchscreen controller with alarm. Measures separately the conditioning time for each of the for helmet station.

## **DIMENSIONS (APPROX.):**

• Length: 142.24 cm / 56 in

Width: 85.09 cm / 33.5 in

• Height: 135.89 cm / 53.5 in

## **FEATURES:**

- Touchscreen controller
- Capacity: 4 helmets
- Independent and individual nose holes for each
- Water flow rate of 1 liter/min (adjustable)
- Semi-transparent wall construction to facilitate viewing
- Re-circulating water circuit