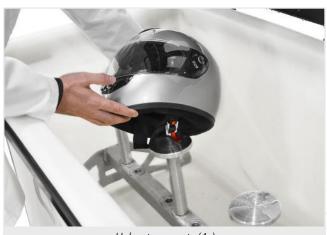

## Rain Conditioning Machine

P/N: 1000\_07\_CRM04

For rain conditioning according to the ECE R22.05 standard. Touchscreen controller with alarm. Measures separately the conditioning time for each of the for helmet station.

## **DIMENSIONS (APPROX.):**

• Length: 142.24 cm / 56 in

Width: 85.09 cm / 33.5 in

• Height: 135.89 cm / 53.5 in

## **FEATURES:**

- Touchscreen controller
- Capacity: 4 helmets
- Independent and individual nose holes for each
- Water flow rate of 1 liter/min (adjustable)
- Semi-transparent wall construction to facilitate viewing
- Re-circulating water circuit





Helmet supports (4x)