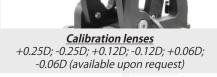

## **FEATURES:**

- Touchscreen controller
- High resolution electronic encoder
- Frame made with aluminum profiles
- 26 x 20 telescope included
- Software included for calculation on your PC
- Rotating illuminated target
- Supportive stand or wall