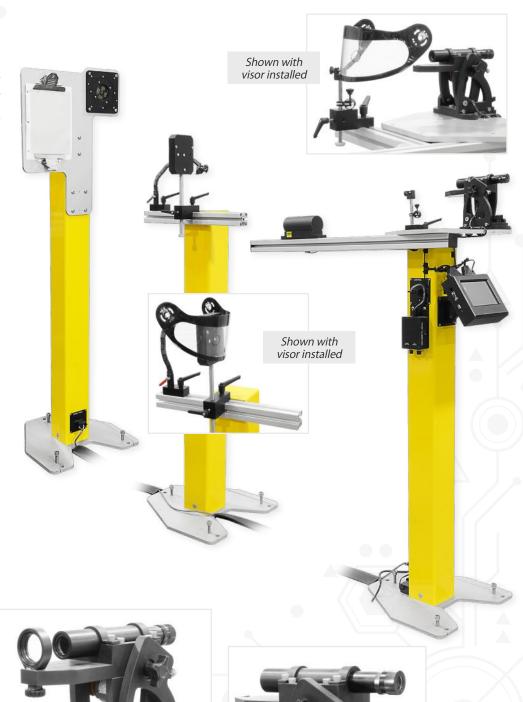

## **DIMENSIONS (APPROX.):**

- Length: 513.08 cm / 202 in
- Width: 52.71 cm / 20.75 in
- Height: 161.29 cm / 63.5 in (if installed as per standard)

## **FEATURES:**

- Touchscreen controller
- High resolution electronic encoder
- Frame made with aluminum profiles
- 26 x 20 telescope included
- Software included for calculation on your PC
- Rotating illuminated target
- Supportive stand or wall

Telescope equipped with an electronic encoder