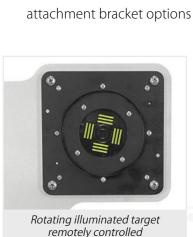

## **FEATURES:**

- Touchscreen controller
- High resolution electronic encoder
- Frame made with aluminum profiles
- 26 x 20 telescope included
- Software included for calculation on your PC
- Rotating illuminated target
- Supportive stand or wall