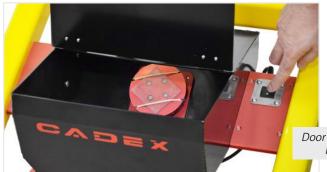

\*Sand not included

Rotating base holder for samples

Sift of 1.6 mm mesh

Door makes the container more accessible