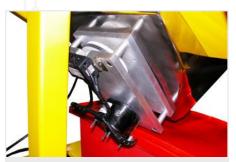

## **FEATURES:**

- Stainless steel base chamber
- Base can contain over 3 kg of sand
- Internal tube's diameter: 120 mm
- Sift of 1.6 mm mesh
- Sample rotating base (Ø 700 mm) with 45° angle axis to the falling sand direction