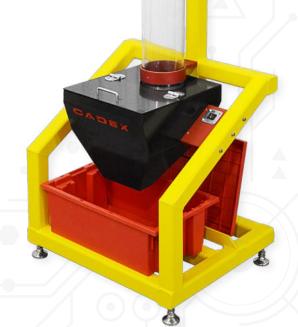

## Sand Abrader Machine

P/N: 1000\_06\_SAB01

Sand abrader gravity tube is used for lenses scratch resistance. Designed and manufactured to meet ECE R22/05 and other standards.

## **DIMENSIONS (APPROX.):**

Length: 58.42 cm / 23 in
Width: 48.59 cm / 19.13 in

Height: 228.6 cm / 90 in

## **FEATURES:**

- Stainless steel base chamber
- Base can contain over 3 kg of sand
- Internal tube's diameter: 120 mm
- Sift of 1.6 mm mesh
- Sample rotating base (Ø 700 mm) with 45° angle axis to the falling sand direction