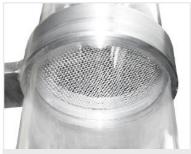

## **FEATURES:**

- Stainless steel base chamber
- Base can contain over 3 kg of sand
- Internal tube's diameter: 120 mm
- Sift of 1.6 mm mesh
- Sample rotating base (Ø 700 mm) with 45° angle axis to the falling sand direction

\*Sand not included

Rotating base holder for samples

Sift of 1.6 mm mesh

Door makes the container more accessible