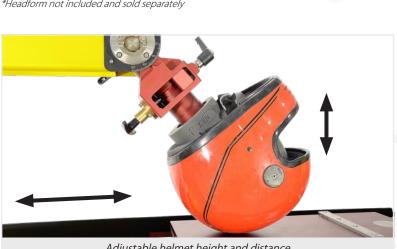

## Projection and Surface Friction (method B)

P/N: 1000\_04\_PSF01

Projection and surface friction (method B) testing machine designed according to ECE 22.05 standard. This machine performs both; friction and shear test.

## **FEATURES:**

- Pneumatic system to apply force
- Guided drop loading mass
- Soft stopping bumper
- Pressure gauge
- Sliding adjustable table
- Interchangeable abrasive surface
- Load cell with electronic display
- Touchscreen controller
- Integrated timegate to verify the apparatus

\*Headform not included and sold separately

Touchscreen controller & pressure gauge