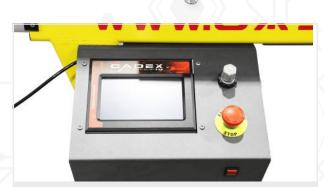

## **FEATURES:**

- Pneumatic system to apply force
- Guided drop loading mass
- Soft stopping bumper
- Pressure gauge
- Sliding adjustable table
- Interchangeable abrasive surface
- Load cell with electronic display
- Touchscreen controller
- Integrated timegate to verify the apparatus

\*Headform not included and sold separately

Touchscreen controller & pressure gauge