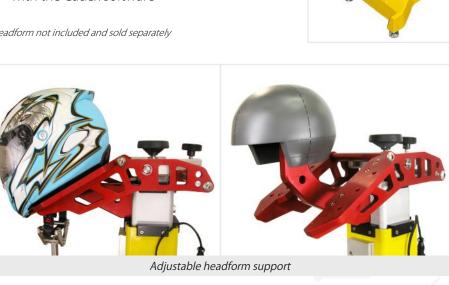

## **FEATURES:**

- Manual system
- Electronic conditioner box reads displacement over time during the test
- Adjustable headform support can be raised or lowered up to 10 inches (25.4 cm)
- Powered by 115VAC/60Hz or 220VAC/50Hz source
- Can be connected to a computer system in order to measure the real time displacement with the Cadex software

\*Headform not included and sold separately