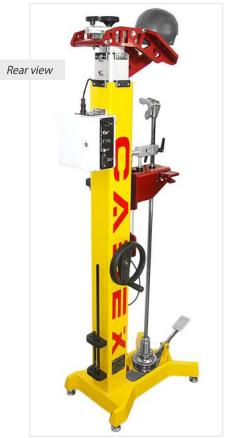

## Dynamic Retention System BSI

P/N: 1000\_03\_RSMBS

Designed and manufactured to test the efficiency of the helmet retention systems in compliance with BSI regulations and other standards. Operated by either Cadex software or touchscreen controller.

## **DIMENSIONS (APPROX.):**

Length: 48.26 cm / 19 in

Width: 81.28 cm / 32 in

Height: 176.53 cm / 69.5 in (minimum height - without headform)

## **FEATURES:**

- Manual system
- Electronic conditioner box reads displacement over time during the test
- Adjustable headform support can be raised or lowered up to 10 inches (25.4 cm)
- Powered by 115VAC/60Hz or 220VAC/50Hz source
- Can be connected to a computer system in order to measure the real time displacement with the Cadex software