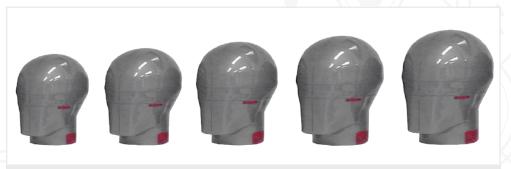

## **FEATURES:**

- Material: urethane
- 100% CNC machined
- Testing lines are CNC grooved
- Technical data sheet included
- Complies with EN 960 requirements
- All sizes available