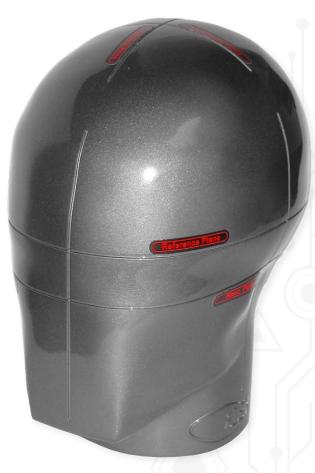

## Urethane Full Size Headform

P/N: 100\_02\_HFUR

The full urethane headforms are used for measurement, roll off, field of vision, fit test, EN retention chinstrap testing as well as other tests. Headforms are shipped with a serial number and a technical data sheet. The headforms are designed and manufactured according to ISO/DIS 6220 and EN 960 requirements.

## **FEATURES:**

- Material: urethane
- 100% CNC machined
- Testing lines are CNC grooved
- Technical data sheet included
- Complies with EN 960 requirements
- All sizes available

## Identification lines for:

- Reference plane
- Basic plane
- Transversal plane
- Longitudinal plane

All sizes available