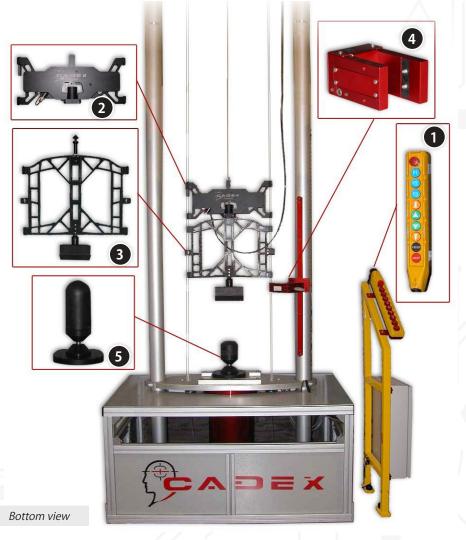

#### Full motorized system and self supported

- Remote control: sets the height and speed, initiates the test, activates pre-programmed settings and includes the emergency stop
- 2. Soft release system / Drop carriage
- 3. Flying arm impactor
- 4. Velocimeter (timegate) for speed reading
- 5. Quick and easy interchangeable anvils