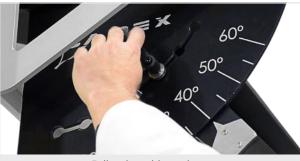

## FEATURES:

- Touchscreen controller
- Adjustable impact height
- Customizable chain length & width
- Various type of impactor
- Precise impact angle alignment
- Built-in triaxial accelerometer

## Touchscreen controller

Fully adjustable angle preset