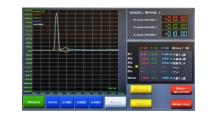

## Swing Set Machine

P/N: 1000\_01\_SSM01

The Cadex's swing set machine complies with ISO 8124-4 safety standard requirements. This equipment is also customizable for many other standards. The swing set machine is fully adjustable using a touchscreen controller.

## FEATURES:

- Touchscreen controller
- Adjustable impact height
- Customizable chain length & width
- Various type of impactor
- Precise impact angle alignment
- Built-in triaxial accelerometer

## Touchscreen controller

Fully adjustable angle preset