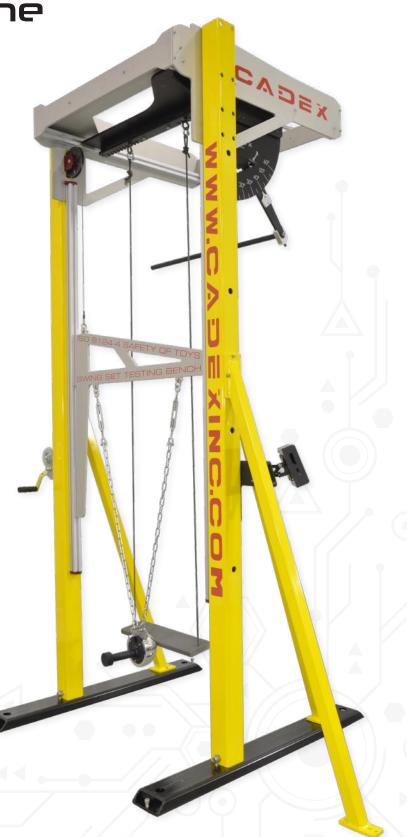

## Swing Set Machine

P/N: 1000\_01\_SSM01

The Cadex's swing set machine complies with ISO 8124-4 safety standard requirements. This equipment is also customizable for many other standards. The swing set machine is fully adjustable using a touchscreen controller.

## **DIMENSIONS (APPROX.):**

- Length: 193.04 cm / 76 in
- Width: 155.27 cm / 61.13 in
- Height: 307.04 cm / 120.88 in

## FEATURES:

- Touchscreen controller
- Adjustable impact height
- Customizable chain length & width
- Various type of impactor
- Precise impact angle alignment
- Built-in triaxial accelerometer