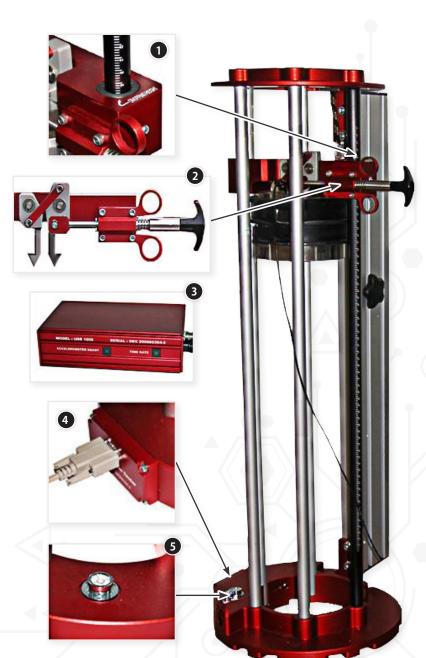

## **FEATURES:**

- 1. Drop height adjustment
- 2. Soft release handle
- 3. Electronic connection control box
- 4. Removable velocimeter for periodic calibration
- 5. Incorporated level
- Rugged transportation case included
- Laptop with spill resistant keyboard included