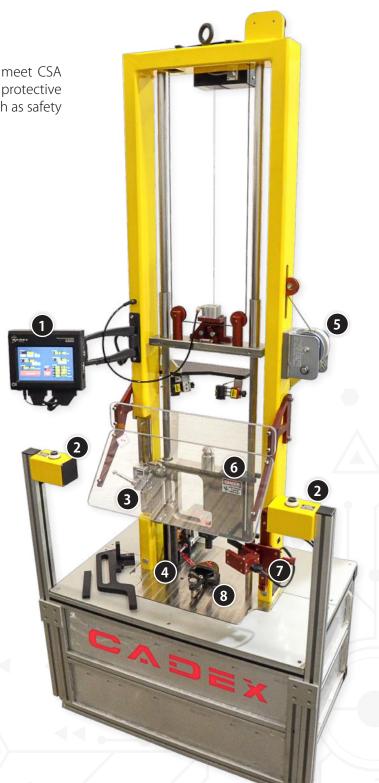

## **FEATURES:**

- 1. Touchscreen controller
- 2. Drop release switch
- 3. Locking mechanism
- 4. Safety stopper
- 5. Manual lifter
- 6. Impact weight
- 7. Velocimeter (timegate) for speed reading
- 8. Impact platform
- Material: steel and aluminum