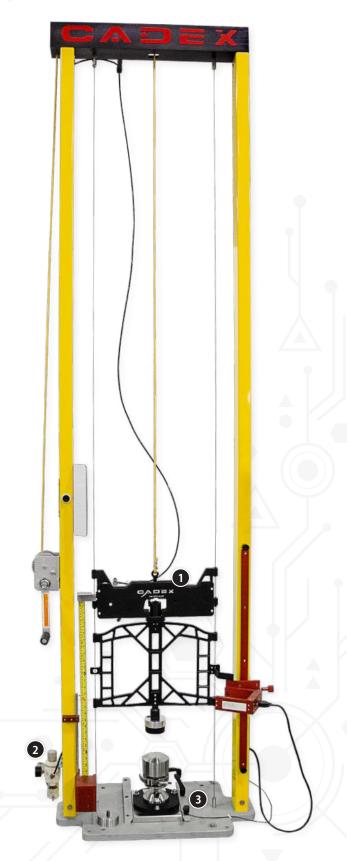

#### **FEATURES:**

## **Full motorized system**

- 1. Low profile falling carriage
- 2. Electro-pneumatic release system
- 3. Different testing applications can be attached to the modular base